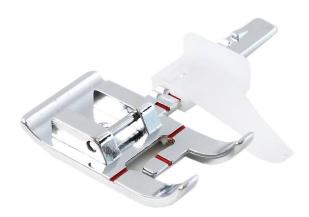

## Singer Sew Easy Foot (250020213-06)

Model No: 250020213-06







## **Price:**

Rs. 1,159

## Warranty:

0 No(s) manufacturer warranty.

## **Delivery:**

Delivery - Standard 3 To 5 Working Days.

- Delivery Within 3 Working Days For Colombo And Suburbs, 5 Working Days For Other Locations.
- For Any Invoice Up To Rs.9,999, A Delivery Rate Of Rs.500 Will Be Charged.
- For Any Invoice From Rs.10,000 To 19,999, A Delivery Rate Of Rs.700 Will Be Charged.
- For Any Invoice From Rs.20,000 To 49,999, A Delivery Rate Of Rs.900 Will Be Charged.
- For Any Invoice From Rs.50,000 To 99,999, A Delivery Rate Of Rs.1200 Will Be Charged.
- For Any Invoice From Rs.100,000 To 149,999, A Delivery Rate Of Rs.1500 Will Be Charged.
- For Any Invoice From Rs.150,000 And Above, A Delivery Rate Of Rs.2000 Will Be Charged.

Date: 2024-12-02 16:30