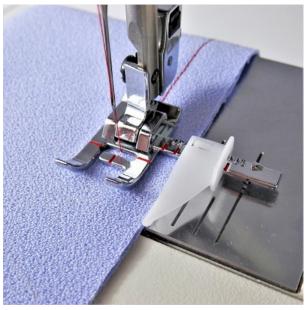

## Singer Sew Easy Foot (250020213-06)

Model No: 250020213-06







## **Price:**

Rs. 1,159

## Warranty:

0 No(s) manufacturer warranty.

## **Delivery:**

Delivery - Standard 3 To 5 Working Days.

- Delivery Within 3 Working Days For Colombo And Suburbs, 5 Working Days For Other Locations.
- For Any Invoice Up To Rs.9,999, A Delivery Rate Of Rs.500 Will Be Charged.
- For Any Invoice From Rs.10,000 To 19,999, A Delivery Rate Of Rs.700 Will Be Charged.
- For Any Invoice From Rs.20,000 To 49,999, A Delivery Rate Of Rs.900 Will Be Charged.
- For Any Invoice From Rs.50,000 To 99,999, A Delivery Rate Of Rs.1200 Will Be Charged.
- For Any Invoice From Rs.100,000 To 149,999, A Delivery Rate Of Rs.1500 Will Be Charged.
- For Any Invoice From Rs.150,000 And Above, A Delivery Rate Of Rs.2000 Will Be Charged.

Date: 2024-12-02 16:30