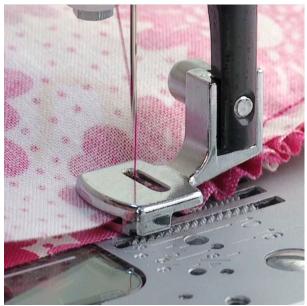

# **SINGER®**

## Singer Gathering Foot (250025913-06)

Model No: 250025913-06







### **Price:**

Rs. 831

## Warranty:

0 No(s) manufacturer warranty.

#### **Delivery:**

Delivery - Standard 3 To 5 Working Days.

- Delivery Within 3 Working Days For Colombo And Suburbs, 5 Working Days For Other Locations.
- For Any Invoice Up To Rs.9,999, A Delivery Rate Of Rs.500 Will Be Charged.
- For Any Invoice From Rs.10,000 To 19,999, A Delivery Rate Of Rs.700 Will Be Charged.
- For Any Invoice From Rs.20,000 To 49,999, A Delivery Rate Of Rs.900 Will Be Charged.
- For Any Invoice From Rs.50,000 To 99,999, A Delivery Rate Of Rs.1200 Will Be Charged.
- For Any Invoice From Rs.100,000 To 149,999, A Delivery Rate Of Rs.1500 Will Be Charged.
- For Any Invoice From Rs.150,000 And Above, A Delivery Rate Of Rs.2000 Will Be Charged.

Date: 2024-12-02 18:05