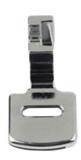

# **SINGER®**

## Singer Gathering Foot (250025913-06)

Model No: 250025913-06







### **Price:**

Rs. 831

## Warranty:

0 No(s) manufacturer warranty.

#### **Delivery:**

Delivery - Standard 3 To 5 Working Days.

- Delivery Within 3 Working Days For Colombo And Suburbs, 5 Working Days For Other Locations.
- For Any Invoice Up To Rs.9,999, A Delivery Rate Of Rs.500 Will Be Charged.
- For Any Invoice From Rs.10,000 To 19,999, A Delivery Rate Of Rs.700 Will Be Charged.
- For Any Invoice From Rs.20,000 To 49,999, A Delivery Rate Of Rs.900 Will Be Charged.
- For Any Invoice From Rs.50,000 To 99,999, A Delivery Rate Of Rs.1200 Will Be Charged.
- For Any Invoice From Rs.100,000 To 149,999, A Delivery Rate Of Rs.1500 Will Be Charged.
- For Any Invoice From Rs.150,000 And Above, A Delivery Rate Of Rs.2000 Will Be Charged.

Date: 2024-12-02 18:05