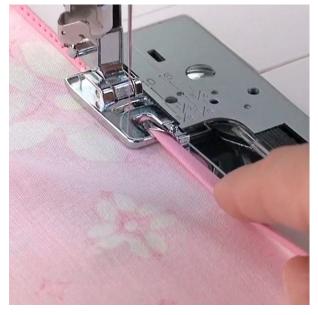

# **SINGER®**

## Singer Rolled Hem Foot (250026013-06)

Model No: 250026013-06







#### **Price:**

Rs. 836

### Warranty:

0 No(s) manufacturer warranty.

#### **Delivery:**

Delivery - Standard 3 To 5 Working Days.

- Delivery Within 3 Working Days For Colombo And Suburbs, 5 Working Days For Other Locations.
- For Any Invoice Up To Rs.9,999, A Delivery Rate Of Rs.500 Will Be Charged.
- For Any Invoice From Rs.10,000 To 19,999, A Delivery Rate Of Rs.700 Will Be Charged.
- For Any Invoice From Rs.20,000 To 49,999, A Delivery Rate Of Rs.900 Will Be Charged.
- For Any Invoice From Rs.50,000 To 99,999, A Delivery Rate Of Rs.1200 Will Be Charged.
- For Any Invoice From Rs.100,000 To 149,999, A Delivery Rate Of Rs.1500 Will Be Charged.
- For Any Invoice From Rs.150,000 And Above, A Delivery Rate Of Rs.2000 Will Be Charged.

Date: 2024-12-02 17:17