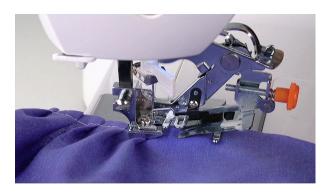

## Singer Ruffler Foot (250027013-06)

Model No: 250027013-06







## **Price:**

Rs. 3,371

## Warranty:

0 No(s) manufacturer warranty.

## **Delivery:**

Delivery - Standard 3 To 5 Working Days.

- Delivery Within 3 Working Days For Colombo And Suburbs, 5 Working Days For Other Locations.
- For Any Invoice Up To Rs.9,999, A Delivery Rate Of Rs.500 Will Be Charged.
- For Any Invoice From Rs.10,000 To 19,999, A Delivery Rate Of Rs.700 Will Be Charged.
- For Any Invoice From Rs.20,000 To 49,999, A Delivery Rate Of Rs.900 Will Be Charged.
- For Any Invoice From Rs.50,000 To 99,999, A Delivery Rate Of Rs.1200 Will Be Charged.
- For Any Invoice From Rs.100,000 To 149,999, A Delivery Rate Of Rs.1500 Will Be Charged.
- For Any Invoice From Rs.150,000 And Above, A Delivery Rate Of Rs.2000 Will Be Charged.

Date: 2024-12-02 15:07