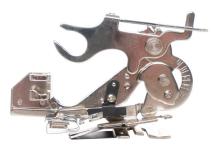

## Singer Ruffler Foot (250027013-06)

Model No: 250027013-06







## **Price:**

Rs. 3,371

## Warranty:

0 No(s) manufacturer warranty.

## **Delivery:**

Delivery - Standard 3 To 5 Working Days.

- Delivery Within 3 Working Days For Colombo And Suburbs, 5 Working Days For Other Locations.
- For Any Invoice Up To Rs.9,999, A Delivery Rate Of Rs.500 Will Be Charged.
- For Any Invoice From Rs.10,000 To 19,999, A Delivery Rate Of Rs.700 Will Be Charged.
- For Any Invoice From Rs.20,000 To 49,999, A Delivery Rate Of Rs.900 Will Be Charged.
- For Any Invoice From Rs.50,000 To 99,999, A Delivery Rate Of Rs.1200 Will Be Charged.
- For Any Invoice From Rs.100,000 To 149,999, A Delivery Rate Of Rs.1500 Will Be Charged.
- For Any Invoice From Rs.150,000 And Above, A Delivery Rate Of Rs.2000 Will Be Charged.

Date: 2024-12-02 15:07