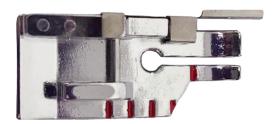

# **SINGER®**

## **Singer 1/4" Foot With Guide (250051913)**

Model No: 250051913







#### **Price:**

Rs. 1,108

### Warranty:

0 No(s) manufacturer warranty.

#### **Delivery:**

Delivery - Standard 3 To 5 Working Days.

- Delivery Within 3 Working Days For Colombo And Suburbs, 5 Working Days For Other Locations.
- For Any Invoice Up To Rs.9,999, A Delivery Rate Of Rs.500 Will Be Charged.
- For Any Invoice From Rs.10,000 To 19,999, A Delivery Rate Of Rs.700 Will Be Charged.
- For Any Invoice From Rs.20,000 To 49,999, A Delivery Rate Of Rs.900 Will Be Charged.
- For Any Invoice From Rs.50,000 To 99,999, A Delivery Rate Of Rs.1200 Will Be Charged.
- For Any Invoice From Rs.100,000 To 149,999, A Delivery Rate Of Rs.1500 Will Be Charged.
- For Any Invoice From Rs.150,000 And Above, A Delivery Rate Of Rs.2000 Will Be Charged.

Date: 2024-12-02 15:24