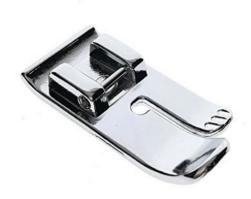

# **SINGER®**

## Singer Straight Stitch Foot (250052113)

Model No: 250052113







#### **Price:**

Rs. 795

### Warranty:

0 No(s) manufacturer warranty.

#### **Delivery:**

Delivery - Standard 3 To 5 Working Days.

- Delivery Within 3 Working Days For Colombo And Suburbs, 5 Working Days For Other Locations.
- For Any Invoice Up To Rs.9,999, A Delivery Rate Of Rs.500 Will Be Charged.
- For Any Invoice From Rs.10,000 To 19,999, A Delivery Rate Of Rs.700 Will Be Charged.
- For Any Invoice From Rs.20,000 To 49,999, A Delivery Rate Of Rs.900 Will Be Charged.
- For Any Invoice From Rs.50,000 To 99,999, A Delivery Rate Of Rs.1200 Will Be Charged.
- For Any Invoice From Rs.100,000 To 149,999, A Delivery Rate Of Rs.1500 Will Be Charged.
- For Any Invoice From Rs.150,000 And Above, A Delivery Rate Of Rs.2000 Will Be Charged.

Date: 2024-12-02 16:06