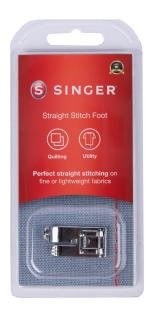

# **SINGER®**

## Singer Straight Stitch Foot (250052113)

Model No: 250052113







#### **Price:**

Rs. 795

### Warranty:

0 No(s) manufacturer warranty.

#### **Delivery:**

Delivery - Standard 3 To 5 Working Days.

- Delivery Within 3 Working Days For Colombo And Suburbs, 5 Working Days For Other Locations.
- For Any Invoice Up To Rs.9,999, A Delivery Rate Of Rs.500 Will Be Charged.
- For Any Invoice From Rs.10,000 To 19,999, A Delivery Rate Of Rs.700 Will Be Charged.
- For Any Invoice From Rs.20,000 To 49,999, A Delivery Rate Of Rs.900 Will Be Charged.
- For Any Invoice From Rs.50,000 To 99,999, A Delivery Rate Of Rs.1200 Will Be Charged.
- For Any Invoice From Rs.100,000 To 149,999, A Delivery Rate Of Rs.1500 Will Be Charged.
- For Any Invoice From Rs.150,000 And Above, A Delivery Rate Of Rs.2000 Will Be Charged.

Date: 2024-12-02 16:06