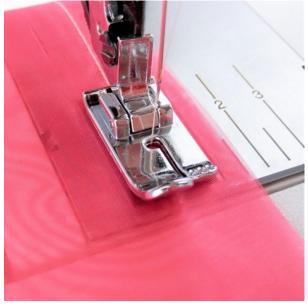

# **SINGER®**

## Singer Straight Stitch Foot (250052113)

Model No: 250052113







#### **Price:**

Rs. 795

### Warranty:

0 No(s) manufacturer warranty.

#### **Delivery:**

Delivery - Standard 3 To 5 Working Days.

- Delivery Within 3 Working Days For Colombo And Suburbs, 5 Working Days For Other Locations.
- For Any Invoice Up To Rs.9,999, A Delivery Rate Of Rs.500 Will Be Charged.
- For Any Invoice From Rs.10,000 To 19,999, A Delivery Rate Of Rs.700 Will Be Charged.
- For Any Invoice From Rs.20,000 To 49,999, A Delivery Rate Of Rs.900 Will Be Charged.
- For Any Invoice From Rs.50,000 To 99,999, A Delivery Rate Of Rs.1200 Will Be Charged.
- For Any Invoice From Rs.100,000 To 149,999, A Delivery Rate Of Rs.1500 Will Be Charged.
- For Any Invoice From Rs.150,000 And Above, A Delivery Rate Of Rs.2000 Will Be Charged.

Date: 2024-12-02 16:06