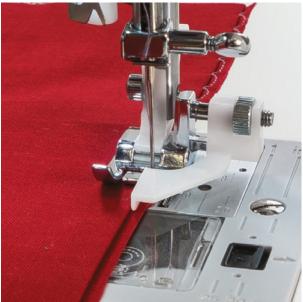

# **SINGER®**

## Singer Blind Hem Foot (250059513)

Model No: 250059513







### **Price:**

Rs. 1,016

## Warranty:

0 No(s) manufacturer warranty.

#### **Delivery:**

Delivery - Standard 3 To 5 Working Days.

- Delivery Within 3 Working Days For Colombo And Suburbs, 5 Working Days For Other Locations.
- For Any Invoice Up To Rs.9,999, A Delivery Rate Of Rs.500 Will Be Charged.
- For Any Invoice From Rs.10,000 To 19,999, A Delivery Rate Of Rs.700 Will Be Charged.
- For Any Invoice From Rs.20,000 To 49,999, A Delivery Rate Of Rs.900 Will Be Charged.
- For Any Invoice From Rs.50,000 To 99,999, A Delivery Rate Of Rs.1200 Will Be Charged.
- For Any Invoice From Rs.100,000 To 149,999, A Delivery Rate Of Rs.1500 Will Be Charged.
- For Any Invoice From Rs.150,000 And Above, A Delivery Rate Of Rs.2000 Will Be Charged.

Date: 2024-12-02 15:15