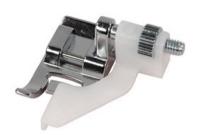

# **SINGER®**

## Singer Blind Hem Foot (250059513)

Model No: 250059513







### **Price:**

Rs. 1,016

## Warranty:

0 No(s) manufacturer warranty.

#### **Delivery:**

Delivery - Standard 3 To 5 Working Days.

- Delivery Within 3 Working Days For Colombo And Suburbs, 5 Working Days For Other Locations.
- For Any Invoice Up To Rs.9,999, A Delivery Rate Of Rs.500 Will Be Charged.
- For Any Invoice From Rs.10,000 To 19,999, A Delivery Rate Of Rs.700 Will Be Charged.
- For Any Invoice From Rs.20,000 To 49,999, A Delivery Rate Of Rs.900 Will Be Charged.
- For Any Invoice From Rs.50,000 To 99,999, A Delivery Rate Of Rs.1200 Will Be Charged.
- For Any Invoice From Rs.100,000 To 149,999, A Delivery Rate Of Rs.1500 Will Be Charged.
- For Any Invoice From Rs.150,000 And Above, A Delivery Rate Of Rs.2000 Will Be Charged.

Date: 2024-12-02 15:15