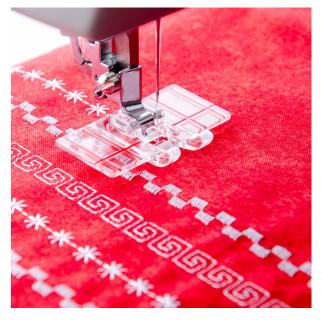

# **SINGER®**

## **Singer Parallel Sewing Foot (250059813)**

Model No: 250059813







### **Price:**

Rs. 1,216

## Warranty:

0 No(s) manufacturer warranty.

#### **Delivery:**

Delivery - Standard 3 To 5 Working Days.

- Delivery Within 3 Working Days For Colombo And Suburbs, 5 Working Days For Other Locations.
- For Any Invoice Up To Rs.9,999, A Delivery Rate Of Rs.500 Will Be Charged.
- For Any Invoice From Rs.10,000 To 19,999, A Delivery Rate Of Rs.700 Will Be Charged.
- For Any Invoice From Rs.20,000 To 49,999, A Delivery Rate Of Rs.900 Will Be Charged.
- For Any Invoice From Rs.50,000 To 99,999, A Delivery Rate Of Rs.1200 Will Be Charged.
- For Any Invoice From Rs.100,000 To 149,999, A Delivery Rate Of Rs.1500 Will Be Charged.
- For Any Invoice From Rs.150,000 And Above, A Delivery Rate Of Rs.2000 Will Be Charged.

Date: 2024-12-02 15:10