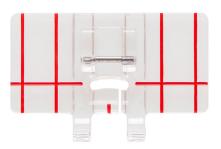

# **SINGER®**

## **Singer Parallel Sewing Foot (250059813)**

Model No: 250059813







### **Price:**

Rs. 1,216

## Warranty:

0 No(s) manufacturer warranty.

#### **Delivery:**

Delivery - Standard 3 To 5 Working Days.

- Delivery Within 3 Working Days For Colombo And Suburbs, 5 Working Days For Other Locations.
- For Any Invoice Up To Rs.9,999, A Delivery Rate Of Rs.500 Will Be Charged.
- For Any Invoice From Rs.10,000 To 19,999, A Delivery Rate Of Rs.700 Will Be Charged.
- For Any Invoice From Rs.20,000 To 49,999, A Delivery Rate Of Rs.900 Will Be Charged.
- For Any Invoice From Rs.50,000 To 99,999, A Delivery Rate Of Rs.1200 Will Be Charged.
- For Any Invoice From Rs.100,000 To 149,999, A Delivery Rate Of Rs.1500 Will Be Charged.
- For Any Invoice From Rs.150,000 And Above, A Delivery Rate Of Rs.2000 Will Be Charged.

Date: 2024-12-02 15:10