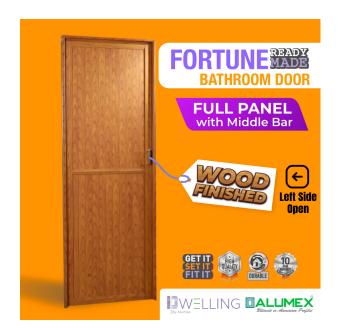

# ALUMEX Fortune Bathroom Door Full Aluminium Panel With Mullion - Left Opening (ALU-FOR001WF001L)

Model No: ALU-FOR001WF001L

### **Specifications:**

- Type: Aluminium Doors
- Opening: Left Opening
- Panel Structure: Full Panel With Middle Bar
- Lock System: Tower Bolt & Handle Lock
- Insert: 6mm Aluminium Panel
- Outer Frame: 50mm
- Dimensions: 690mm(W) x 1905mm(H)
- Color: Wood Finish (Burma Teak)
- Warranty: 10 Years Warranty (For Aluminium)
- Optional Features: Threshold & Architrave, Secondary Lock And Door Closer, Door Stopper