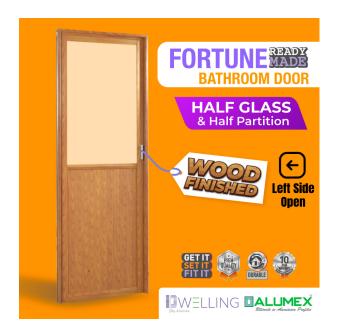

# ALUMEX Fortune Bathroom Door Half Glass And Half Panel - Left Opening (ALU-FOR001WF002L)

Model No: ALU-FOR001WF002L

### **Specifications:**

- Type: Aluminium Doors
- Opening: Left Opening
- Panel Structure: Half Glass & Half Panel
- Lock System: Tower Bolt & Handle Lock
- Insert: 6mm Aluminium Panel, 3mm Glass
- Outer Frame: 50mm
- Dimensions: 690mm(W) x 1905mm(H)
- Color: Wood Finish (Burma Teak)
- Warranty: 10 Years Warranty (For Aluminium)
- Optional Features: Threshold & Architrave, Secondary Lock And Door Closer, Door Stopper