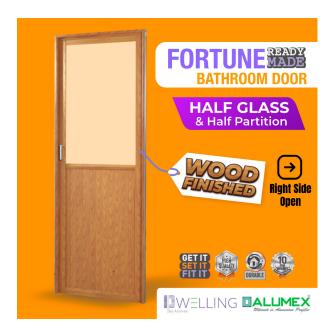

# **ALUMEX Fortune Bathroom Door Half Glass And Half Panel - Right Opening** (**ALU-FOR001WF002R**)

Model No: ALU-FOR001WF002R

## **Specifications:**

- Type: Aluminium Doors
- Opening: Right Opening
- Panel Structure: Half Glass & Half Panel
  Lock System: Tower Bolt & Handle Lock
  Insert: 6mm Aluminium Panel, 3mm Glass
- Outer Frame: 50mm
- Dimensions: 690mm(W) x 1905mm(H)
- Color: Wood Finish (Burma Teak)
- Warranty: 10 Years Warranty (For Aluminium)
- Optional Features: Threshold & Architrave, Secondary Lock And Door Closer, Door Stopper