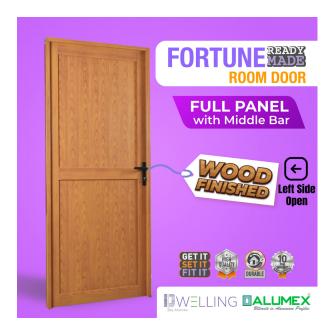

## **Specifications:**

- Type: Aluminium Doors
- Opening: Left Opening
- Panel Structure: Full Alluminum Panel With Mullion
- Lock System: Single Point Handle Lock
- Insert: 6mm Aluminium Panel
- Outer Frame: 60mm
- Dimensions: 925mm(W) x 2133mm(H)
- Color: Wood Finish (Burma Teak)
- Warranty: 10 Years Warranty (For Aluminium)
- Optional Features: Threshold & Architrave, Secondary Lock And Door Closer, Door Stopper