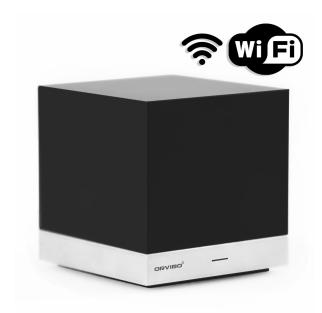

## Orvibo Smart Wi-Fi IR Blaster Magic Cube Remote CT10W-B1VO

Model No: CT10W-B1VO