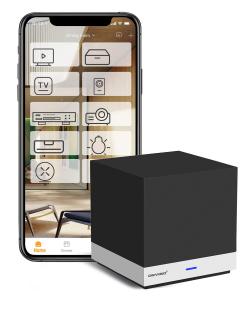

## Orvibo Smart Wi-Fi IR Blaster Magic Cube Remote CT10W-B1VO

Model No: CT10W-B1VO