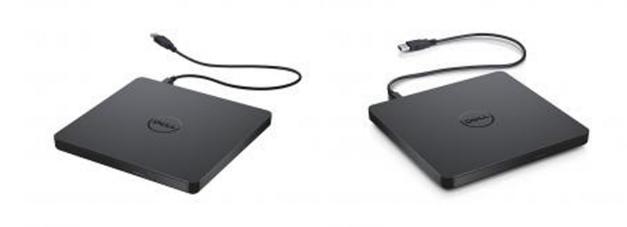

# Dell External USB Slim DVD R/W Optical Drive DW316

Model No: DELL-DVDRW

## **Specifications:**

• Type: DVD±RW drive - external

• Model: DELL-DVDRW

• Interface: USB 2.0

• Optical Storage: DVD±RW

• Media Load Type: Tray

• Power Consumption: 8 Watt

• System Requirements: Microsoft Windows

• Colors: Black

• Dimensions: 5.4 in x 5.7 in x 0.6 in

• Weight: 7.05 oz

Date: 2024-12-02 15:01