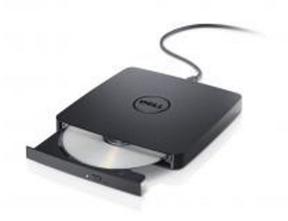

# Dell External USB Slim DVD R/W Optical Drive DW316

Model No: DELL-DVDRW

## **Specifications:**

• Type: DVD±RW drive - external

• Model: DELL-DVDRW

• Interface: USB 2.0

• Optical Storage: DVD±RW

• Media Load Type: Tray

• Power Consumption: 8 Watt

• System Requirements: Microsoft Windows

• Colors: Black

• Dimensions: 5.4 in x 5.7 in x 0.6 in

• Weight: 7.05 oz

Date: 2024-12-02 15:01