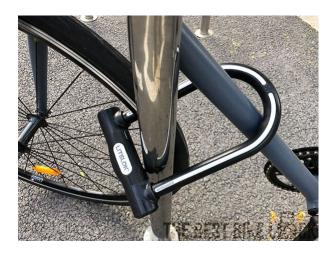

## aaa

Model No: HU-NOVA9SE-B32234



## **Price:**

Rs. 1,111,225,222

## **Delivery:**

Delivery - Standard 14 Working Days.

- Delivery Within 7 To 14 Working Days (After Payment Is Made).
- Othopedic Spring Mattresses And Other Mattresses Delivery Within 7 To 14 Working Days (After Payment Is Made).
- For Signature Easy Kitchen Products (Pantry Cupboards) Delivery Within 7 To 10 Working Days (After Payment Is Made).
- For ALUMEX Products Delivery Within 10 To 14 Working Days (After Payment Is Made).
- For On Order Products Delivery Within 10 To 15 Working Days (After Payment Is Made).
- For Any Invoice Up To Rs.9,999, A Delivery Rate Of Rs.500 Will Be Charged.
- For Any Invoice From Rs.10,000 To 19,999, A Delivery Rate Of Rs.700 Will Be Charged.
- For Any Invoice From Rs.20,000 To 49,999, A Delivery Rate Of Rs.900 Will B