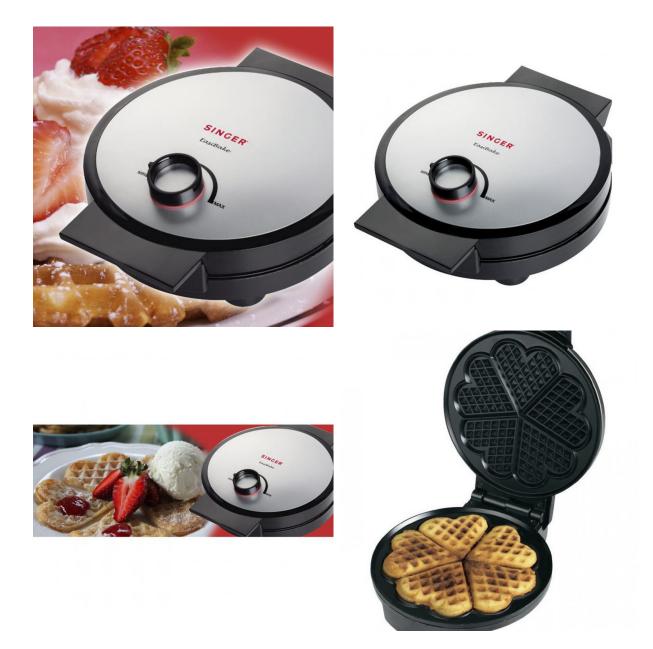

# Singer Waffles Maker 1000W

Model No: KA-LW-185A

#### **Specifications:**

- Type: Sandwich Makers
- Power / Wattage: 1000W
- Body Material: Black & Stainless Steel Housing For Better Durability
- Number Of Plates: Non-Stick Coated Waffle Plates
- Special Features: Round Type, Heart Shaped Waffles
- Buttons / Controls: Adjustable Thermo Stat
- Other Information: Indicator Lights, 4 Minutes Cooking Time