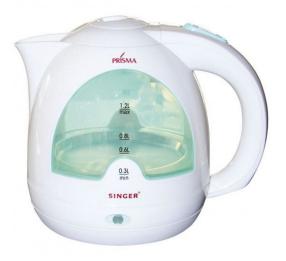

## Singer Electric Jug Kettle 1.2L

Model No: KA-PRISMA-1.2

- Type: Kettles
- Capacity: 1.2 L
- Water Level Indicator: Yes
- Auto Shut-Off: Yes
- Design: Cool Touch Body
- Safety / Protection: Safty Thermal Cutout & Thermal Fuse

Date: 2024-09-20 09:19