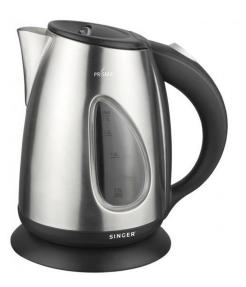

## Singer Electric Jug Kettle Stainless Steel

Model No: KA-PRISMA1.7SS

- Type: Kettles
- Capacity: 1.7 L
- Water Level Indicator: Yes
- Body Material: Stainless Steel
- Auto Shut-Off: Automatic Stop Switch

Date: 2024-09-20 09:32