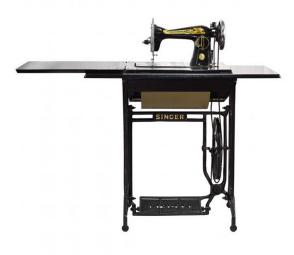

## **Singer Sewing Machine - Feed Drop Mechanism**

Model No: MC15N1-1W

- Auto Cutter: NO
- Auto Threader: NO
- Button Holes: NO
- Bed Extension: NO
- Free Arm Sewing: NO
- Forward & Reverse Stitching: YES
- Feed Drop Mechanism: YES
- Light: NO
- Display: NO
- Programs: NO
- Motor: Optional Motor
- Connection Port: NO
- Stand: YES
- Cabinet: YES
- Traditional: YES
- Body / Surface Material: Cast iron
- Design:
- Ideal/Suitable For: Domestic Use
- Weight: 9 Kg