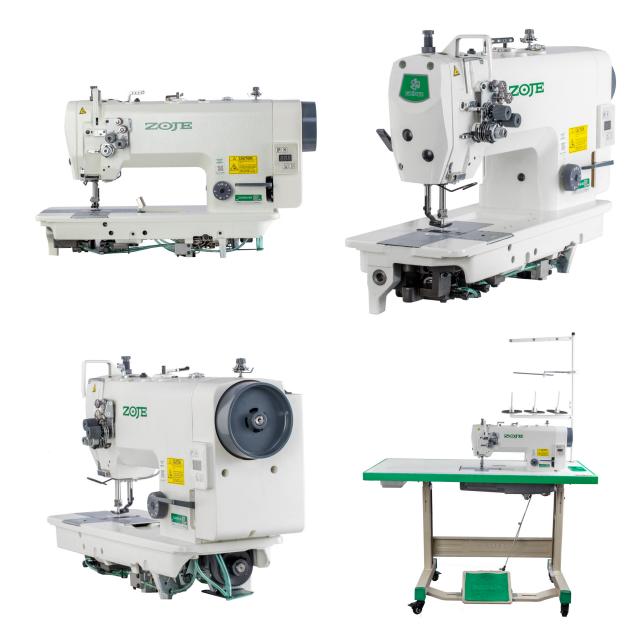

# Zoje Twin Needle Lockstitch Machine With Split Needle Bar MCZJ8450-BD

Model No: MCZJ8450-BD

### **Specifications:**

- Type: Lockstitch Machine
- Motor Type: Direct Drive Servo
- Number Of Stitches: 1Needle: DPx5 #11 #16
- Speed / Stitches Per Minute: 3000
- Light: yes
- Display Panel: yes
- Table / Stand: yes
- Contains Oil Bath: yes
- Ideal/Suitable For: Sewing
- Power: 550W
- Voltage / Phase: 220V Single Phase
- Dimensions: 685x265x635mm (Head) & 1240x580x100 mm (Table Stand)
- Weight: 80kg
- Warranty: 3 Year Electronic Warranty, 1 Year Mechanical Warranty & 1 Year Free Labour