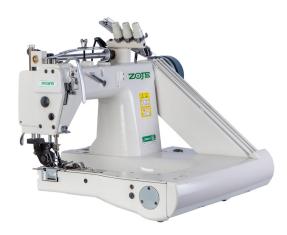

# Zoje 2 Needle Feed Off The Arm Machine MCZJ927-PLB

Model No: MCZJ927-PLB

### **Specifications:**

- Type: Feed Off The Arm Machine
- Motor Type: ClutchNumber Of Stitches: 1Needle: TVX64 #14
- Speed / Stitches Per Minute: 3000
- Table / Stand: yes
- Ideal/Suitable For: Sewing
- Power: 400W
- Voltage / Phase: 220V Single Phase
- Dimensions: 570x540x470 mm (Head) & 1240x580x720 mm (Table Stand)
- Weight: 108Kg
- Warranty: 1 Year Warranty