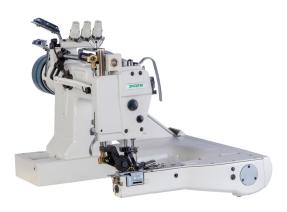

# Zoje 2 Needle Feed Off The Arm Machine MCZJ927-PLB

Model No: MCZJ927-PLB

### **Specifications:**

- Type: Feed Off The Arm Machine
- Motor Type: ClutchNumber Of Stitches: 1Needle: TVX64 #14
- Speed / Stitches Per Minute: 3000
- Table / Stand: yes
- Ideal/Suitable For: Sewing
- Power: 400W
- Voltage / Phase: 220V Single Phase
- Dimensions: 570x540x470 mm (Head) & 1240x580x720 mm (Table Stand)
- Weight: 108Kg
- Warranty: 1 Year Warranty