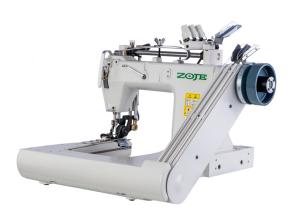

# Zoje 2 Needle Feed Off The Arm Machine MCZJ927-PLB

Model No: MCZJ927-PLB

### **Specifications:**

- Type: Feed Off The Arm Machine
- Motor Type: ClutchNumber Of Stitches: 1Needle: TVX64 #14
- Speed / Stitches Per Minute: 3000
- Table / Stand: yes
- Ideal/Suitable For: Sewing
- Power: 400W
- Voltage / Phase: 220V Single Phase
- Dimensions: 570x540x470 mm (Head) & 1240x580x720 mm (Table Stand)
- Weight: 108Kg
- Warranty: 1 Year Warranty