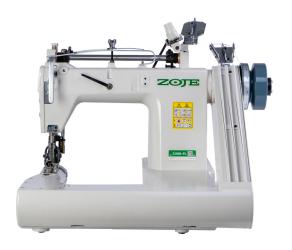

# Zoje 2 Needle Feed Off The Arm Machine MCZJ927-PLB

Model No: MCZJ927-PLB

### **Specifications:**

- Type: Feed Off The Arm Machine
- Motor Type: ClutchNumber Of Stitches: 1Needle: TVX64 #14
- Speed / Stitches Per Minute: 3000
- Table / Stand: yes
- Ideal/Suitable For: Sewing
- Power: 400W
- Voltage / Phase: 220V Single Phase
- Dimensions: 570x540x470 mm (Head) & 1240x580x720 mm (Table Stand)
- Weight: 108Kg
- Warranty: 1 Year Warranty