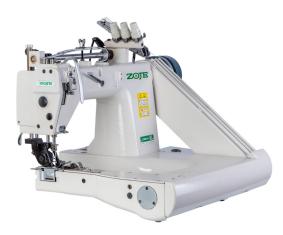

# Zoje 3 Needle Feed Off The Arm Machine MCZJ928XH-2PL

Model No: MCZJ928XH-2PL

### **Specifications:**

- Type: Feed Off The Arm Machine
- Motor Type: Clutch Number Of Stitches: 1
- Needle: TVX5 #21
- Speed / Stitches Per Minute: 3000
- Table / Stand: yes
- Ideal/Suitable For: Sewing
- Power: 400W
- Voltage / Phase: 220V Single Phase
- Dimensions: 570x540x470 mm (Head) & 1240x580x720 mm (Table Stand)
- Weight: 108Kg
- Warranty: 1 Year Warranty