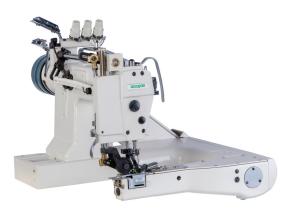

# Zoje 3 Needle Feed Off The Arm Machine MCZJ928XH-2PL

Model No: MCZJ928XH-2PL

### **Specifications:**

- Type: Feed Off The Arm Machine
- Motor Type: Clutch Number Of Stitches: 1
- Needle: TVX5 #21
- Speed / Stitches Per Minute: 3000
- Table / Stand: yes
- Ideal/Suitable For: Sewing
- Power: 400W
- Voltage / Phase: 220V Single Phase
- Dimensions: 570x540x470 mm (Head) & 1240x580x720 mm (Table Stand)
- Weight: 108Kg
- Warranty: 1 Year Warranty