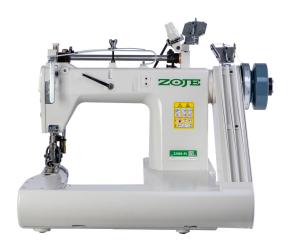

# Zoje 3 Needle Feed Off The Arm Machine MCZJ928XH-2PL

Model No: MCZJ928XH-2PL

### **Specifications:**

- Type: Feed Off The Arm Machine
- Motor Type: Clutch Number Of Stitches: 1
- Needle: TVX5 #21
- Speed / Stitches Per Minute: 3000
- Table / Stand: yes
- Ideal/Suitable For: Sewing
- Power: 400W
- Voltage / Phase: 220V Single Phase
- Dimensions: 570x540x470 mm (Head) & 1240x580x720 mm (Table Stand)
- Weight: 108Kg
- Warranty: 1 Year Warranty