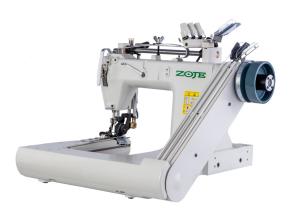

# Zoje 3 Needle Feed Off The Arm Machine MCZJ928XH-2PL

Model No: MCZJ928XH-2PL

### **Specifications:**

- Type: Feed Off The Arm Machine
- Motor Type: Clutch Number Of Stitches: 1
- Needle: TVX5 #21
- Speed / Stitches Per Minute: 3000
- Table / Stand: yes
- Ideal/Suitable For: Sewing
- Power: 400W
- Voltage / Phase: 220V Single Phase
- Dimensions: 570x540x470 mm (Head) & 1240x580x720 mm (Table Stand)
- Weight: 108Kg
- Warranty: 1 Year Warranty