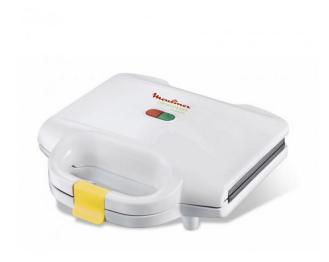

#### **Moulinex Sandwich Toaster**

Model No: MXSM154042

# **Specifications:**

• Type: Toasters

• Power / Wattage: 700W

• Special Features: Fixed Non Stick Cutting Plates, Vertical Storage

• Dimensions: 23cm x 12.5cm Plates

Date: 2024-12-03 01:35