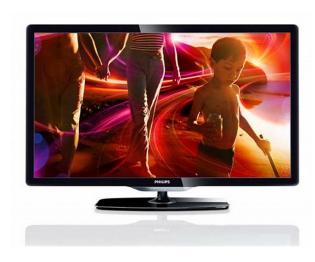

## LCD television

Model No: QA\_Test\_0008





## **Price:**

Rs. 170,000

## Warranty:

1 Years(s) manufacturer warranty.

## **Delivery:**

Delivery - Standard 3 To 5 Working Days.

- Delivery Within 3 Working Days For Colombo And Suburbs, 5 Working Days For Other Locations.
- For Any Invoice Up To Rs.9,999, A Delivery Rate Of Rs.500 Will Be Charged.
- For Any Invoice From Rs.10,000 To 19,999, A Delivery Rate Of Rs.700 Will Be Charged.
- For Any Invoice From Rs.20,000 To 49,999, A Delivery Rate Of Rs.900 Will Be Charged.
- For Any Invoice From Rs.50,000 To 99,999, A Delivery Rate Of Rs.1200 Will Be Charged.
- For Any Invoice From Rs.100,000 To 149,999, A Delivery Rate Of Rs.1500 Will Be Charged.
- For Any Invoice From Rs.150,000 And Above, A Delivery Rate Of Rs.2000 Will Be Charged.

Date: 2024-12-02 16:04