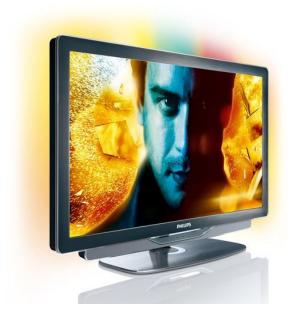

## LCD television

Model No: QA\_Test\_0008





## **Price:**

Rs. 170,000

## Warranty:

1 Years(s) manufacturer warranty.

## **Delivery:**

Delivery - Standard 3 To 5 Working Days.

- Delivery Within 3 Working Days For Colombo And Suburbs, 5 Working Days For Other Locations.
- For Any Invoice Up To Rs.9,999, A Delivery Rate Of Rs.500 Will Be Charged.
- For Any Invoice From Rs.10,000 To 19,999, A Delivery Rate Of Rs.700 Will Be Charged.
- For Any Invoice From Rs.20,000 To 49,999, A Delivery Rate Of Rs.900 Will Be Charged.
- For Any Invoice From Rs.50,000 To 99,999, A Delivery Rate Of Rs.1200 Will Be Charged.
- For Any Invoice From Rs.100,000 To 149,999, A Delivery Rate Of Rs.1500 Will Be Charged.
- For Any Invoice From Rs.150,000 And Above, A Delivery Rate Of Rs.2000 Will Be Charged.

Date: 2024-12-02 16:04