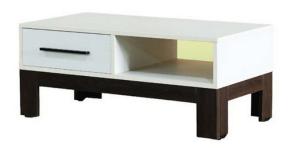

## **SINGER®**

## **Coffee Table - With Drawer**

Model No: QA\_Test\_0022



## **Price:**

Rs. 15,000

## **Delivery:**

Delivery - Standard 3 To 5 Working Days.

- Delivery Within 3 Working Days For Colombo And Suburbs, 5 Working Days For Other Locations.
- For Any Invoice Up To Rs.9,999, A Delivery Rate Of Rs.500 Will Be Charged.
- For Any Invoice From Rs.10,000 To 19,999, A Delivery Rate Of Rs.700 Will Be Charged.
- For Any Invoice From Rs.20,000 To 49,999, A Delivery Rate Of Rs.900 Will Be Charged.
- For Any Invoice From Rs.50,000 To 99,999, A Delivery Rate Of Rs.1200 Will Be Charged.
- For Any Invoice From Rs.100,000 To 149,999, A Delivery Rate Of Rs.1500 Will Be Charged.
- For Any Invoice From Rs.150,000 And Above, A Delivery Rate Of Rs.2000 Will Be Charged.

Date: 2024-12-02 16:08