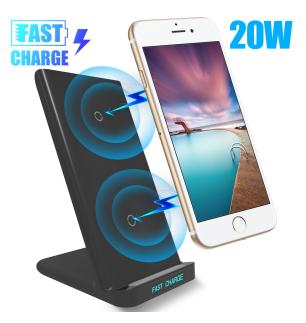

## Fast Wireless Charger, 20W/15W/10W/7.5W

Model No: QA\_Test\_0036



## **Price:**

Rs. 70,000

## Warranty:

6 Months(s) manufacturer warranty.

## **Delivery:**

Delivery - Standard 14 Working Days.

- Delivery Within 7 To 14 Working Days (After Payment Is Made).
- Othopedic Spring Mattresses And Other Mattresses Delivery Within 7 To 14 Working Days (After Payment Is Made).
- For Signature Easy Kitchen Products (Pantry Cupboards) Delivery Within 7 To 10 Working Days (After Payment Is Made).
- For ALUMEX Products Delivery Within 10 To 14 Working Days (After Payment Is Made).
- For On Order Products Delivery Within 10 To 15 Working Days (After Payment Is Made).
- For Any Invoice Up To Rs.9,999, A Delivery Rate Of Rs.500 Will Be Charged.
- For Any Invoice From Rs.10,000 To 19,999, A Delivery Rate Of Rs.700 Will Be Charged.

- For Any Invoice From Rs.20,000