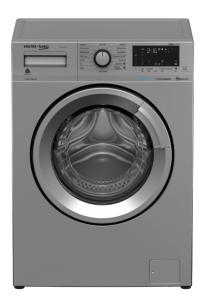

## SAMSUNG

## 13KG Fully Auto Washing Machine - Dark Gray

Model No: QA\_Test\_0200



## **Price:**

Rs. 154,989

## **Delivery:**

Delivery - Standard 3 To 5 Working Days.

- Delivery Within 3 Working Days For Colombo And Suburbs, 5 Working Days For Other Locations.
- For Any Invoice Up To Rs.9,999, A Delivery Rate Of Rs.500 Will Be Charged.
- For Any Invoice From Rs.10,000 To 19,999, A Delivery Rate Of Rs.700 Will Be Charged.
- For Any Invoice From Rs.20,000 To 49,999, A Delivery Rate Of Rs.900 Will Be Charged.
- For Any Invoice From Rs.50,000 To 99,999, A Delivery Rate Of Rs.1200 Will Be Charged.
- For Any Invoice From Rs.100,000 To 149,999, A Delivery Rate Of Rs.1500 Will Be Charged.
- For Any Invoice From Rs.150,000 And Above, A Delivery Rate Of Rs.2000 Will Be Charged.

Date: 2024-12-02 16:10