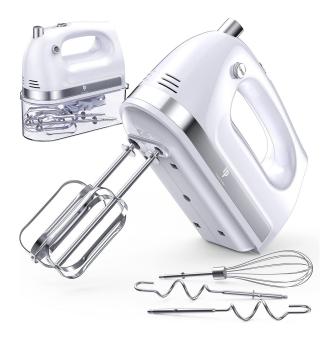

## **SINGER®**

## **Hand Mixer**

Model No: QA\_Test\_0206



## **Price:**

Rs. 6,990

## **Delivery:**

Delivery - Standard 14 Working Days.

- Delivery Within 7 To 14 Working Days (After Payment Is Made).
- Othopedic Spring Mattresses And Other Mattresses Delivery Within 7 To 14 Working Days (After Payment Is Made).
- For Signature Easy Kitchen Products (Pantry Cupboards) Delivery Within 7 To 10 Working Days (After Payment Is Made).
- For ALUMEX Products Delivery Within 10 To 14 Working Days (After Payment Is Made).
- For On Order Products Delivery Within 10 To 15 Working Days (After Payment Is Made).
- For Any Invoice Up To Rs.9,999, A Delivery Rate Of Rs.500 Will Be Charged.
- For Any Invoice From Rs.10,000 To 19,999, A Delivery Rate Of Rs.700 Will Be Charged.
- For Any Invoice From Rs.20,000 To 49,999, A Delivery Rate Of Rs.900 Will Be Charge