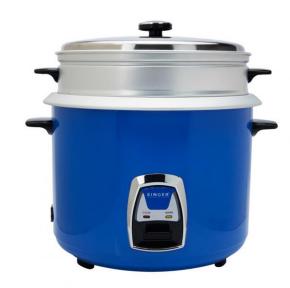

## Singer Rice Cooker Blue 2.8L

Model No: RCW-1528

## **Specifications:**

- Type: Rice Cookers
- Capacity: 2.8L
- Cooking Capacity: 2 kgPower / Wattage: 1000W
- Inner Pot Type: Aluminium Non-stick Bowl
- Automatic Keep Warm Function: Yes
- Body / Surface Material: Double Coated body
- Design: Extendable Steamer Compartment
- Ideal/Suitable For: Cook Food & Rice Simultaneously, Cooks All Varieties Of White & Brown Rice, Steam Fish, Meat, Poultry & Vegetable
- Attachments: Comes With Rice Spoon & Measuring Cup
- Colors: Blue