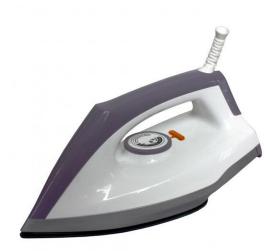

### Singer Dry Iron 1200W

Model No: SED-2432A

## **Specifications:**

• Type: Dry Iron

• Power / Wattage: 1200W

• Soleplate Type: Ceramic Soleplate

• Fabric Selection / Temperature Control: Temperature Control

Date: 2024-12-02 23:02