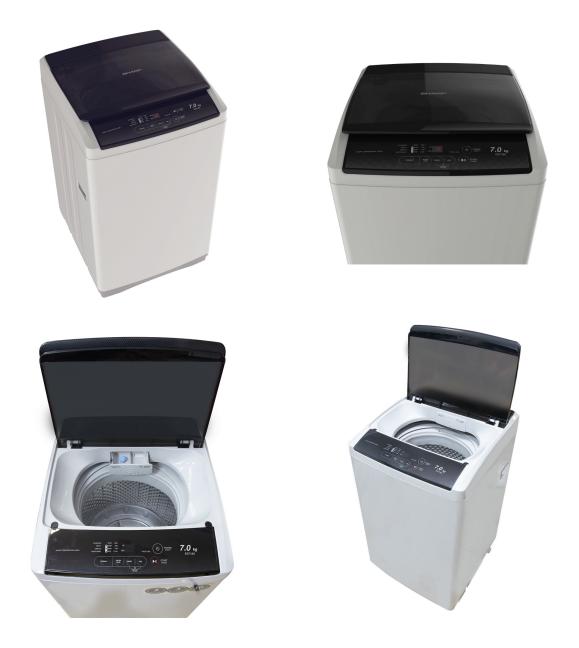

# Sharp Washing Machine Top Loading 7 Kg (SHPES718X)

Model No: SHPES718X

## **Specifications:**

- Type: Fully Automatic
- Inverter: Non Inverter
- Capacity: 7 KG
- Spin Speed (RPM): 700
- Body / Build / Material: Metal
- No Of Tubs: 1
- Hot Water: No
- Temperature Selection: No
- Loading Type: Top Loading
- Display / Panel: Button / LED
- Timer: Yes
- Internal Light: No
- Detergent Compartment: Yes
- Suitable For: Domestic
- Child Lock: Yes
- Energy Saving Modes: Yes
- Accessories Provided: Yes
- Eco Mode: Yes
- Voltage / Power Frequency: 220-240V/50Hz
- Dimensions: 530 x 550 x 911
- Weight: Net 29KG
- Colors: Light Gray
- Warranty: 1 Year