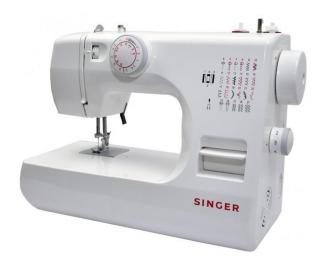

## Singer Sewing Machine Portable, 16 Built In Stitches

Model No: SM-MC9116

#### **Specifications:**

• Number Of Stitches: 16

Auto Cutter: NOAuto Threader: NOButton Holes: YESBed Extension: NO

• Free Arm Sewing: YES

• Forward & Reverse Stitching : YES

• Feed Drop Mechanism: NO

Light: YESDisplay: NOPrograms: NOMotor: YES