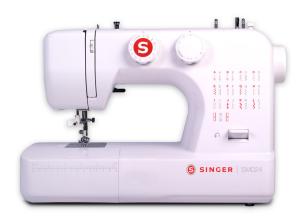

## Singer Portable Sewing Machine (SM024) - 25 Built In Stiches

Model No: SM-SM024

### **Specifications:**

• Number Of Stitches: 25

• Auto Threader: Yes

• Button Holes: Yes

• Bed Extension: No

• Free Arm Sewing: Yes

• Forward & Reverse Stitching: Yes

• Feed Drop Mechanism: Yes