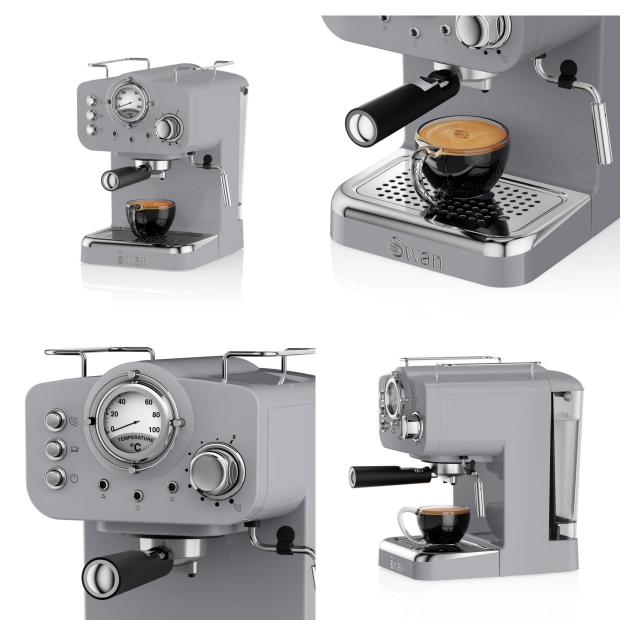

# Swan Retro Pump Espresso Coffee Machine SK22110G - 1100W, (Grey)

Model No: SW-SK22110G

## **Specifications:**

- Type: Coffee Makers
- Power / Wattage: 1100W
- Coffee Jug Material: Slate Grey
- Capacity: 1.2 Litre Detachable Water Tank (1 3 Cups At Once)
- Body Material: Die Cast Boiler
- Design: Retro Design
- Ideal/Suitable For: Can Make Espresso Cappuccino Latte Flat White And More
- Color: Slate Grey
- Dimensions: 28.5 x 20cm x 31.5 cm