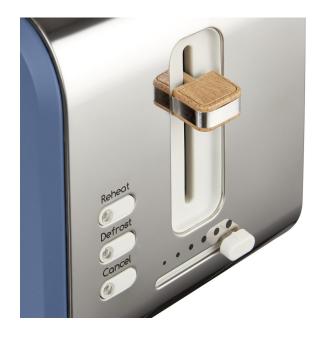

### **Specifications:**

- Type: Toasters
- Power / Wattage: 900W
- Body Material: Brushed Stainless Steel With Rubberized Painting On Side Panels
- Number Of Slots: 2 Slots
- Browning Control: 6 Time Setting
- Design: RETRO DESIGN
- Buttons / Controls: Defrost/Reheat/Cancel Function With Blue Indicator
- Crumb Tray: Click-to-pre-open removable crumb tray
- Ideal/Suitable For: Retro Lovers
- Color: Blue
- Other Information: Cord Storage And Non Slip Rubber Feet