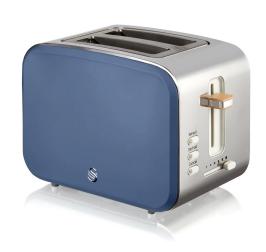

# Swan 2 Slice Nordic Style Toaster ST14610BLUN (Blue)

Model No: SW-ST14610BLUN

### **Specifications:**

- Type: Toasters
- Power / Wattage: 900W
- Body Material: Brushed Stainless Steel With Rubberized Painting On Side Panels
- Number Of Slots: 2 Slots
- Browning Control: 6 Time Setting
- Design: RETRO DESIGN
- Buttons / Controls: Defrost/Reheat/Cancel Function With Blue Indicator
- Crumb Tray: Click-to-pre-open removable crumb tray
- Ideal/Suitable For: Retro Lovers
- Color: Blue
- Other Information: Cord Storage And Non Slip Rubber Feet