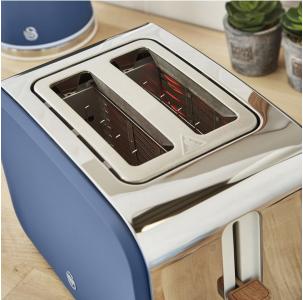

### **Specifications:**

- Type: Toasters
- Power / Wattage: 900W
- Body Material: Brushed Stainless Steel With Rubberized Painting On Side Panels
- Number Of Slots: 2 Slots
- Browning Control: 6 Time Setting
- Design: RETRO DESIGN
- Buttons / Controls: Defrost/Reheat/Cancel Function With Blue Indicator
- Crumb Tray: Click-to-pre-open removable crumb tray
- Ideal/Suitable For: Retro Lovers
- Color: Blue
- Other Information: Cord Storage And Non Slip Rubber Feet