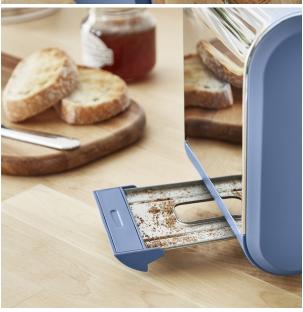

### **Specifications:**

- Type: Toasters
- Power / Wattage: 900W
- Body Material: Brushed Stainless Steel With Rubberized Painting On Side Panels
- Number Of Slots: 2 Slots
- Browning Control: 6 Time Setting
- Design: RETRO DESIGN
- Buttons / Controls: Defrost/Reheat/Cancel Function With Blue Indicator
- Crumb Tray: Click-to-pre-open removable crumb tray
- Ideal/Suitable For: Retro Lovers
- Color: Blue
- Other Information: Cord Storage And Non Slip Rubber Feet