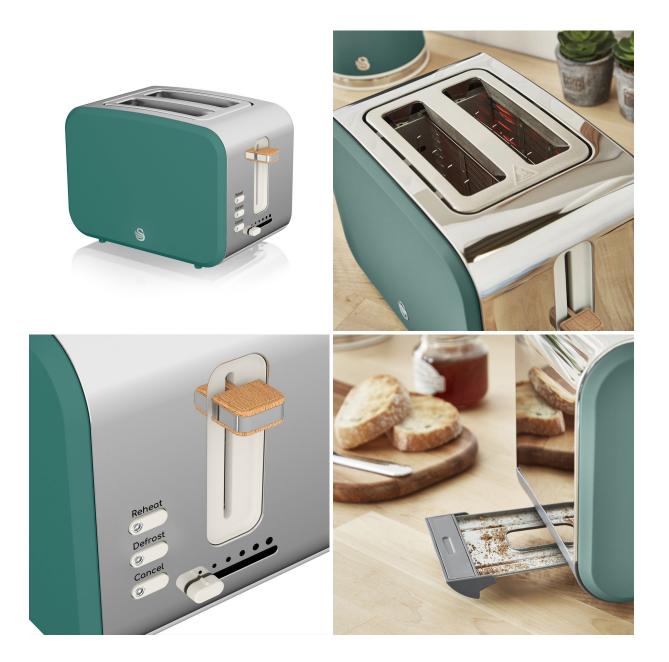

# Swan 2 Slice Nordic Style Toaster ST14610GREN (Green)

Model No: SW-ST14610GREN

#### **Specifications:**

- Type: Toasters
- Power / Wattage: 900W
- Body Material: Brushed Stainless Steel With Rubberized Painting On Side Panels
- Number Of Slots: 2 Slots
- Browning Control: 6 Time Setting
- Design: RETRO DESIGN
- Buttons / Controls: Defrost/Reheat/Cancel Function With Blue Indicator
- Crumb Tray: Click-to-pre-open removable crumb tray
- Ideal/Suitable For: Retro Lovers
- Color: Green
- Other Information: Cord Storage And Non Slip Rubber Feet