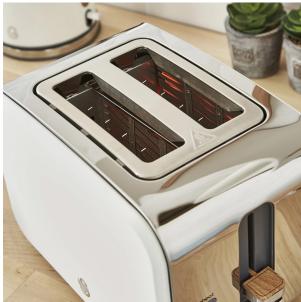

#### **Specifications:**

- Type: Toasters
- Power / Wattage: 900W
- Body Material: Brushed Stainless Steel With Rubberized Painting On Side Panels
- Number Of Slots: 2 Slots
- Browning Control: 6 Time Setting
- Design: RETRO DESIGN
- Buttons / Controls: Defrost/Reheat/Cancel Function With Blue Indicator
- Crumb Tray: Click-To-Pre-Open Removable Crumb Tray
- Ideal/Suitable For: Retro Lovers
- Other Information: Cord Storage And Non Slip Rubber Feet