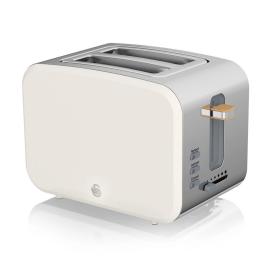

# Swan 2 Slice Nordic Style Toaster 900W (White)

Model No: SW-ST14610WHTN

#### **Specifications:**

- Type: Toasters
- Power / Wattage: 900W
- Body Material: Brushed Stainless Steel With Rubberized Painting On Side Panels
- Number Of Slots: 2 Slots
- Browning Control: 6 Time Setting
- Design: RETRO DESIGN
- Buttons / Controls: Defrost/Reheat/Cancel Function With Blue Indicator
- Crumb Tray: Click-To-Pre-Open Removable Crumb Tray
- Ideal/Suitable For: Retro Lovers
- Other Information: Cord Storage And Non Slip Rubber Feet