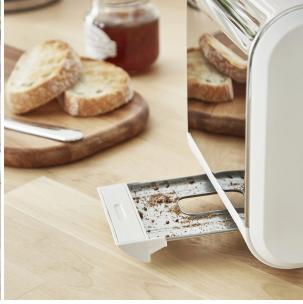

#### **Specifications:**

- Type: Toasters
- Power / Wattage: 900W
- Body Material: Brushed Stainless Steel With Rubberized Painting On Side Panels
- Number Of Slots: 2 Slots
- Browning Control: 6 Time Setting
- Design: RETRO DESIGN
- Buttons / Controls: Defrost/Reheat/Cancel Function With Blue Indicator
- Crumb Tray: Click-To-Pre-Open Removable Crumb Tray
- Ideal/Suitable For: Retro Lovers
- Other Information: Cord Storage And Non Slip Rubber Feet