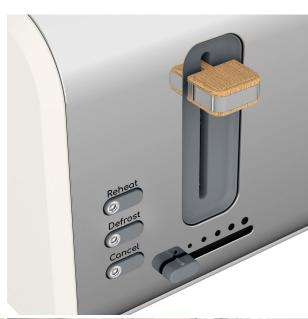

#### **Specifications:**

- Type: Toasters
- Power / Wattage: 900W
- Body Material: Brushed Stainless Steel With Rubberized Painting On Side Panels
- Number Of Slots: 2 Slots
- Browning Control: 6 Time Setting
- Design: RETRO DESIGN
- Buttons / Controls: Defrost/Reheat/Cancel Function With Blue Indicator
- Crumb Tray: Click-To-Pre-Open Removable Crumb Tray
- Ideal/Suitable For: Retro Lovers
- Other Information: Cord Storage And Non Slip Rubber Feet