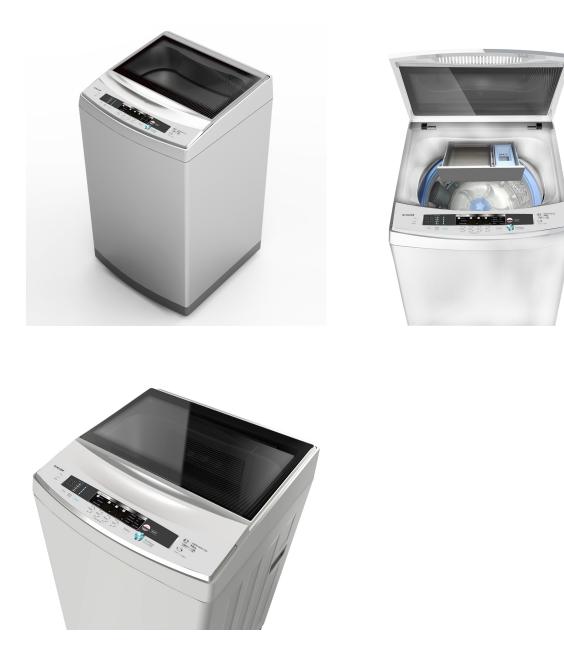

# Singer Washing Machine Top Load MAC120 - 12Kg

Model No: SWM-MAC120

#### **Specifications:**

- Type: Fully Automatic
- Inverter: No
- Capacity: 12 Kg
- No Of Tubs: 1
- Loading Type: Top Loader
- Display / Panel: Button/LED
- Special Features: Motor: Universal, Magic Filter, Air Drying, Fuzzy, Memory Of Power Interrupt, Error Alarm, Auto Unbalancing Detection, Auto-Power Off
- Programs / Functions: Number Of Programs: 8
- Timer: Yes
- Detergent Compartment: Yes
- Accessories Provided: Yes
- Eco Mode: Yes
- Power Consumption: Rated Power(W): 600W
- Voltage / Power Frequency: Power Supply: 220V/50HZ
- Dimensions: Net Dimensions: 601\*630\*1000
- Weight: 46 Kg
- Colors: White
- Other Information: Rated Spinning Capacity(kg): 12, Motor Power(W): 300W, Rated Current(A): 2.6A, Standard Water Pressure (MPa): 0.03-0.8MP, Standard Cycle Time?Wash?: 61, Adjustable Leg