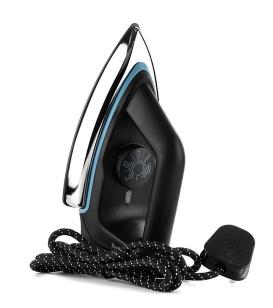

# **Tefal Dry Iron Classical 1200W**

Model No: TFFS2920MO

## **Specifications:**

• Type: Dry Iron

• Power / Wattage: 1200 Watts

• Soleplate Type: Non-Stick Soleplate

• Other Information: Light Weight For Easy Handling

Date: 2024-12-03 01:35