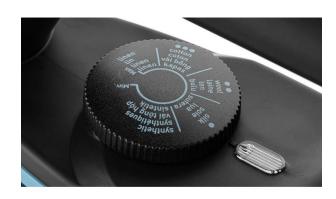

## **Specifications:**

• Type: Dry Iron

• Power / Wattage: 1200 Watts

• Soleplate Type: Non-Stick Soleplate

• Other Information: Light Weight For Easy Handling

Date: 2024-12-03 01:35