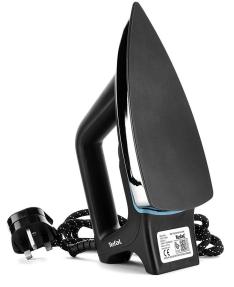

# **Tefal Dry Iron Classical 1200W**

Model No: TFFS2920MO

## **Specifications:**

• Type: Dry Iron

• Power / Wattage: 1200 Watts

• Soleplate Type: Non-Stick Soleplate

• Other Information: Light Weight For Easy Handling

Date: 2024-12-03 01:35