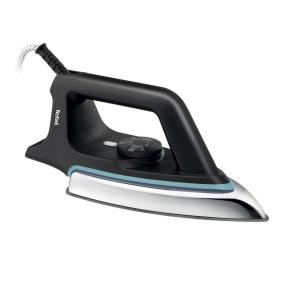

# **Tefal Dry Iron Classical 1200W**

Model No: TFFS2920MO

## **Specifications:**

• Type: Dry Iron

• Power / Wattage: 1200 Watts

• Soleplate Type: Non-Stick Soleplate

• Other Information: Light Weight For Easy Handling

Date: 2024-12-03 01:35