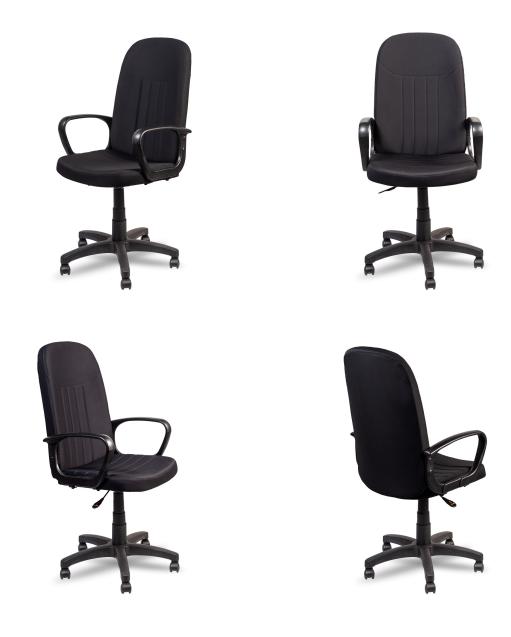

# Fabric High Back Chair H026-BL-S - Back

Model No: WF-DOC-H026-BL-S

### **Specifications:**

• Type: High Back Chair

• Upholstery: Fabric

• Country Of Origin: Sri Lanka

• Colors: Black

Date: 2024-12-02 15:14